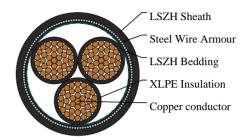

#### CABLE CONSTRUCTION

Conductors: Stranded plain copper conductors to IEC 60228 class 2 or 5.

Insulation: XLPE Insulation. Bedding: LSZH bedding.

Armoured: SWA.

Outer sheath: LSZH Sheath.